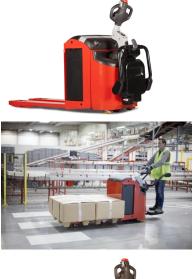

# WAREHOUSE SOLUTIONS

### EP 18 - 22 KEY SPECIFICATIONS

Max. Capacity: **1800 kg** Overall length: **1739 mm** Overall width: **680 mm** Load centre of gravity: **600 mm** Turning radius: **1544 mm** Power source: **Battery** Service weight: **480 kg** 

Max. Capacity: **2000 kg** Overall length: **1739 mm** Overall width: **680 mm** Load centre of gravity: **600 mm** Turning radius: **1544 mm** Power source: **Battery** Service weight: **482 kg** 

Max. Capacity: **2200 kg** Overall length: **1739 mm** Overall width: **688 mm** Load centre of gravity: **600 mm** Turning radius: **1665 mm** Power source: **Battery** Service weight: **580 kg** 