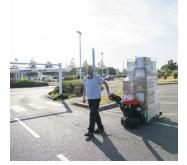

### EP 15 EASY – KEY SPECIFICATIONS

Max. capacity**1500 kg** Overall length**1670 mm** Load centre of gravity**600 mm** Turning radius**1400 mm** Power source**Battery** Service weight**220 kg** 