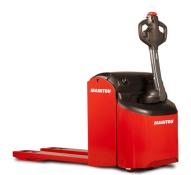

### EP 18 - 22 KEY SPECIFICATIONS

Max. Capacity: **1800 kg** Overall length: **1739 mm** Overall width: **680 mm** Load centre of gravity: **600 mm** Turning radius: **1544 mm** Power source: **Battery** Service weight: **480 kg** 

Max. Capacity: **2000 kg** Overall length: **1739 mm** Overall width: **680 mm** Load centre of gravity: **600 mm** Turning radius: **1544 mm** Power source: **Battery** Service weight: **482 kg** 

Max. Capacity: **2200 kg** Overall length: **1739 mm** Overall width: **688 mm** Load centre of gravity: **600 mm** Turning radius: **1665 mm** Power source: **Battery** Service weight: **580 kg** 