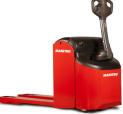

### EP 15 EASY – KEY SPECIFICATIONS

Max. capacity**1500 kg** Overall length**1670 mm** Load centre of gravity**600 mm** Turning radius**1400 mm** Power source**Battery** Service weight**220 kg** 

### **EP 15 Lithium EASY** KEY SPECIFICATIONS

Max. Capacity: **1500 kg** Overall length: **1670 mm** Overall width: **568 mm** Load centre of gravity: **600 mm** Turning radius: **1400 mm** Power source: **Battery** Service weight: **190 kg** 