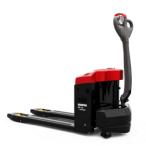

### **EP 15 Lithium EASY** KEY SPECIFICATIONS

Max. Capacity: **1500 kg** Overall length: **1670 mm** Overall width: **568 mm** Load centre of gravity: **600 mm** Turning radius: **1400 mm** Power source: **Battery** Service weight: **190 kg** 