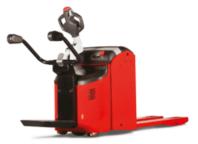

## **EP 22 PFR 6 – PFR 6** KEY SPECIFICATIONS

Max. Capacity: **2200 kg** Overall length: **1855 mm** Overall width: **688 mm** Load centre of gravity: **600 mm** Turning radius: **1805 mm** Power source: **Battery** Service weight: **601 kg** 

Max. Capacity: **2200 kg** Max. lifting height: **125 mm** Overall length: **1855 mm** Overall width: **688 mm** Load centre of gravity: **600 mm** Turning radius: **2250 mm** Power source: **Battery** Service weight: **630 kg** 