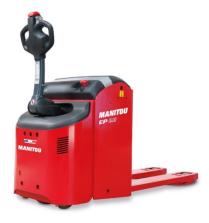

## **EP 22 PFR 6 – PFR 6** KEY SPECIFICATIONS

Max. Capacity: **2200 kg** Overall length: **1855 mm** Overall width: **688 mm** Load centre of gravity: **600 mm** Turning radius: **1805 mm** Power source: **Battery** Service weight: **601 kg** 

Max. Capacity: **2200 kg** Max. lifting height: **125 mm** Overall length: **1855 mm** Overall width: **688 mm** Load centre of gravity: **600 mm** Turning radius: **2250 mm** Power source: **Battery** Service weight: **630 kg** 