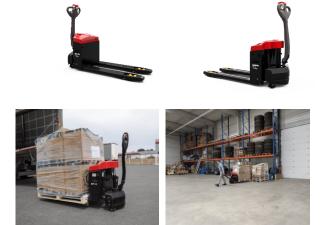

### EP 18 - 22 KEY SPECIFICATIONS

Max. Capacity: **1800 kg** Overall length: **1739 mm** Overall width: **680 mm** Load centre of gravity: **600 mm** Turning radius: **1544 mm** Power source: **Battery** Service weight: **480 kg** 

Max. Capacity: **2000 kg** Overall length: **1739 mm** Overall width: **680 mm** Load centre of gravity: **600 mm** Turning radius: **1544 mm** Power source: **Battery** Service weight: **482 kg** 

Max. Capacity: **2200 kg** Overall length: **1739 mm** Overall width: **688 mm** Load centre of gravity: **600 mm** Turning radius: **1665 mm** Power source: **Battery** Service weight: **580 kg** 